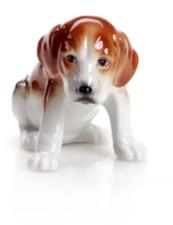

## Item no.: 351080 394/40 - Beagle porcelain figurine, 5 cm, brown lacquered

from 35,69 EUR

Item no.: 351080 shipping weight: 0.10 kg Manufacturer: Wagner & Apel Porzellan

## Product Description

Beagle porcelain figure, 5 cm, brown lacquered

You can recognise really good porcelain not only by its pure white colour, but also by its good workmanship and shapelydesign. The beagle is a hunting dog that was originally bred in England as a pack dog that liked to run, especially for hunting hares and wild rabbits on its own.

- Size: 5 cmColour: brown lacquered