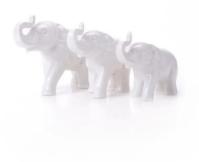

## Item no.: 351092 824-26 W S - Elephant series porcelain figures, 3 pieces 6-8 cm, white

29,<sup>74 EUR</sup>

Item no.: 351092 shipping weight: 0.20 kg Manufacturer: Wagner & Apel Porzellan

## Product Description

Elephant series porcelain figures, 3 pieces 6-8 cm, white

You can't miss them: Elephants are the largest land animals on earth. Get this series of 3 for your home!

Fine workmanship, noble shine and great craftsmanship from the Wagner & Apel manufactory, where porcelain has been produced for over 140 years. Wagner & Apel is a traditional manufactory from Thuringia. A great deal of dedication, patience and craftsmanship goes into each model. Far away from industrial mass production, each figurine, each animal sculpture and each individual gift item receives the greatest attention. Becausebecause only by hand is it possible to transform fine porcelain into unique favourite pieces.

Size: 6-8 cmColour: white

Specifications

Scan this QR code to view the product All details, up-to-date prices and availability