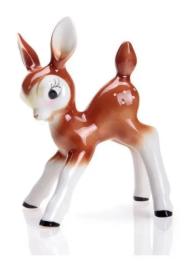

## 1199/40 - Bambi large porcelain figure, 17 cm, brown lacquered

## Product Description

Bambi large porcelain figure, 17 cm, brown lacquered

Animals of the forest are a speciality of the porcelain figurine manufacturer Wagner & Apel, where they are still made purely by hand. This is also true of the large Bambi, which captivates with its lifelike colours. Why not bring him home?

- Size: 17 cmColour: brown lacquered

**Specifications** 

Scan this QR code to view the product All details, up-to-date prices and availability