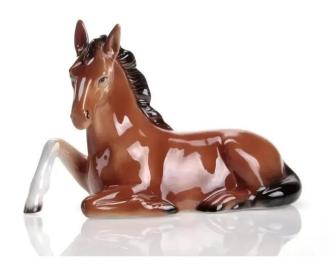

## 1270/40 - Porcelain figure horse, 14 cm, brown lacquered

## Product Description

Porcelain figure horse, 14 cm, brown lacquered

A quote by Clemens Laar says: "Whoever gets into the saddle is educated - to man and to life. Interaction with horses promotes personality - no wonder horses are so popular. This porcelain figurine from W&A represents a popular gift or souvenir that will make the heart of horse lovers beat faster. No matter where you place it, it makes it clear that you too like those soulful animals

- Size: 14 cm
- Colour: brown lacquered