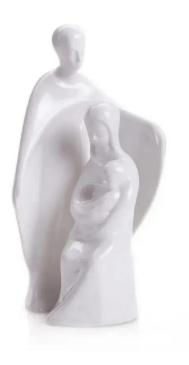

## Product Description

Porcelain figurine modern family series. 19/13 cm, bisquit white

Bring this modern family consisting of Mary and Joseph into your home! The two together harmonise perfectly and fill the room with a spirited atmosphere. Wagner & Apel is a traditional manufactory from Thuringia. A lot of dedication, patience and craftsmanship goes into each model. Far away from industrial mass production, each figurine, each animal sculpture and each individual gift item receives the greatest attention. Because it is only by hand that fine porcelain can be transformed into unique favourite pieces.

Size: 13/19 cm
Colour: bisquit white

**B**Specifications

Scan this QR code to view the product All details, up-to-date prices and availability