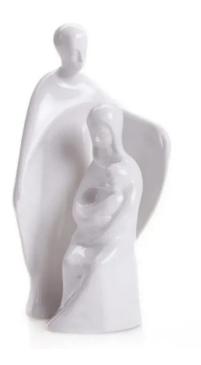

## **2640 BW - Porcelain figure Joseph modern, 19 cm, bisquit white**

Item no.: 351254 shipping weight: 0.50 kg Manufacturer: Wagner & Apel Porzellan

## Product Description

Porcelain figure Joseph modern, 19 cm, bisquit white

This modern Joseph will add a spritual touch to any room. Bring him into your home!

Wagner & Apel is a traditional manufactory from Thuringia. A great deal of dedication, patience and craftsmanship goes intocraftsmanship. Far away from industrial mass production, every figurine, every animal sculpture and every single gift item receives the greatest attention. Because it is only by hand that fine porcelain can be transformed into unique favourite pieces.

Size: 19 cmColour: bisquit white

**B**Specifications

Scan this QR code to view the product All details, up-to-date prices and availability