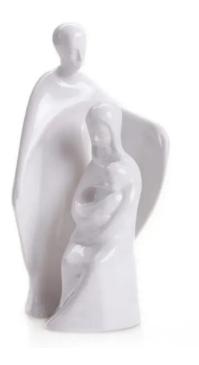

## Item no.: 351256 2641 BW - Porcelain figure Mary, modern, 13 cm, bisquit white

Item no.: 351256 shipping weight: 0.30 kg Manufacturer: Wagner & Apel Porzellan

## Product Description

Porcelain figure of Mary, modern, 13 cm, bisquit white

Mary is the mother of Jesus mentioned in the New Testament. She lived with her husband Joseph and other relatives in the village of Nazareth in Galilee. Mary is especially revered in Christianity as the mother of Jesus Christ and is also mentioned in the Koran as the virgin mother of Jesus.

Size: 13 cmColour: bisquit white

Specifications

Scan this QR code to view the product All details, up-to-date prices and availability