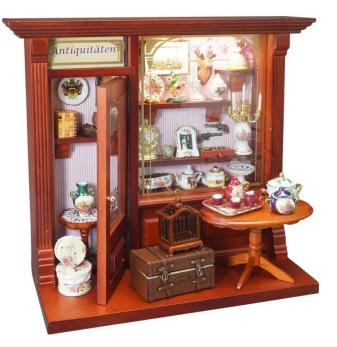

## Product Description

M.W. Reutter - Antique shop, brown with lighting - Terrace shop series 795

If you are looking for a real speciality, you should have a look at our antique shop. Filled with all the treasures of the past, such as duelling pistols, old jewellery and paintings, clocks and fine porcelain pieces, everything a real antique shop has. In front of the shop window is an old leather suitcase, an aviary and antique crockery, such as the "Rot-Lüster-Service" (red chandelier service) which is especially elaborately made.

Reutter's illuminated miniature shops are a real eye-catcher. The filigree miniatures are set in scene with hidden little lights. The little lights make the porcelain glitter and sparkle. In this way, the loving details are shown to their best advantage and the warm light creates a cosy atmosphere. Currently available for series 797 and series 794.

Our patio shutters are made of stained willow and birch wood with stucco elements and movable glass door. The glass panes are printed with beautiful gold ornaments and protect the small miniatures from dust. The real glass prevents scratching or blinding of the pane. In order to be able to reach the inside at any time, the pane of the shop window can be pushed out towards the top. All patio shutters can be placed or hung up. The practical opening on the back allows you to retrofit LED lighting at any time.

The filigree workmanship and attention to detail give our miniatures their very special Reutter flair. All of our porcelain pieces with gold decoration are hand-painted with 24 carat gold and fired at 800°C. Our miniature works of art inspire people all over the world and often awaken a previously undiscovered passion for collecting.

Our illuminated miniature shops are equipped with small LED lights. The LED strip is fixed to the ceiling, the cable runs in the door frame and is not visibly tucked away under the shelf. The light can be switched on and off by a slider. From the front, you can easily reach the switch through the open door, and there is a slot in the back wall for changing the battery.