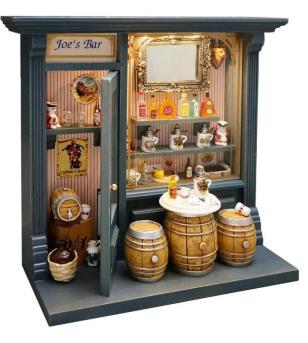

## Item no.: 351498 102.796/1 - Joe's Bar with Lighting - Terrace Shop Series 796

## Product Description

M.W. Reutter - Antique shop, brown with lighting - Terrace shop series 796

Ahoy sailors, treat yourself to a hearty sip of rum in Joe's Bar before you sail on. Our small pirate bar in petrol blue offers the right drink for every sailor on the Caribbean beach, from rum and cognac to gin, vodka, beer and wine. Smoke a cigar with relish and put the captured gold back on your head while playing cards. With this terrace shop in our new blue shade, the atmosphere in the bar comes into its own. With Joe's Bar, company owner Bertram Reutter has fulfilled a dream and transferred the disreputable bars from pirate films into the miniature world.

Reutter's illuminated miniature shops are a real eye-catcher. The filigree miniatures are set in scene with hidden little lights. The small lights make the porcelain glitter and sparkle. In this way, the loving details are shown to their best advantage and the warm light creates a cosy atmosphere. Currently available for series 797 and series 794.

Our patio shutters are made of stained willow and birch wood with stucco elements and movable glass door. The glass panes are printed with beautiful gold ornaments and protect the small miniatures are finded with both works with both works and both works are both the small miniatures are finded with both and both works are both the single both the

Our illuminated miniature shops are equipped with small LED lights. The LED strip is fixed to the ceiling, the cable runs in the door frame and is not visibly tucked away under the shelf. The light can be switched on and off by a slider. From the front, you can easily reach the switch through the open door and there is a slot for changing the battery in the back wall.