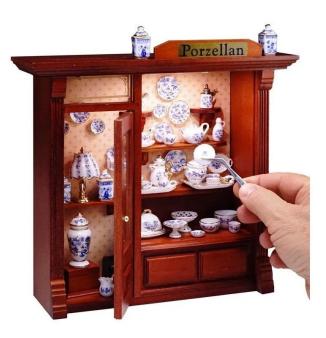

## Product Description

M.W. Reutter - Porcelain shop with lighting - Shop window series 797

Our porcelain shop is a real gem. It is lovingly hand-fitted by us and leaves nothing to be desired. From plates, soup pots, sauce boats and serving platters to lamps and vases everything is available. All porcelain miniatures are decorated with the famous onion pattern. The onion pattern is the most successful blue pattern in porcelain history and was developed in 1730 according to Far Eastern models. Our special gold design complements the décor perfectly. The natural shine of glazed porcelain and the sparkle of the 24k gold decoration make the little miniatures shine. We hope they will enjoy this mural as much as we do.

Reutter's illuminated miniature shops are a real eye-catcher. The filigree miniatures are set in scene with hidden little lights. The little lights make the porcelain glitter and sparkle. In this way, the loving details are shown to their best advantage and the warm light creates a cosy atmosphere. Currently available for series 797 and series 794.

The filigree workmanship and attention to detail give our miniatures their very special Reutter flair. All of our porcelain pieces with gold decoration are hand-painted with 24 carat gold and fired at 800°C. Our miniature works of art inspire people all over the world and often awaken a previously undiscovered passion for collecting.