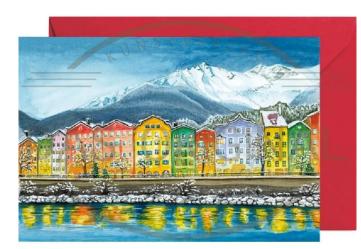

## Mini Advent Calendar Innsbruck

A particularly popular motif in Innsbruck is the colourful row of houses Maria-Hilf, which runs along the Inn River. The colourful houses are a kind of landmark of Innsbruck. They look particularly atmospheric with the snow-covered mountains in the background.

- Contents: Folding card with envelope
  Format: 11,5 x 17,0 cm
  Title: Christmas in Innsbruck
- Artist: Annette Kumbier
- Specifications

Scan this QR code to view the product All details, up-to-date prices and availability