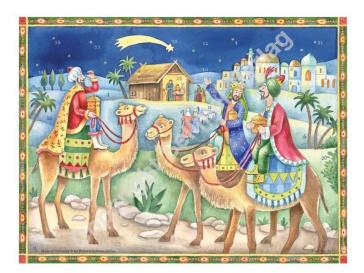

## Item no.: 356867 Advent calendar large format - Magi bring gifts

Even with new motifs, we always make sure that the motif on the front lives on when the little doors are opened. In other words, the reverse image complements what is happening on the front. A nice surprise every day. The city motifs show sights of the respective region, as well as Christmas ornaments. All our Advent calendars and Christmas cards are made in Germany. We are a small family business with about 10 employees.