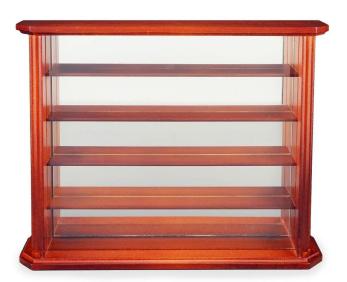

## M.W. Reutter - Thimble shelf with mirror

## Product Description

The shelf is made of high-quality wood and has a mirror on the back wall so that you can also view the beautiful backs of your thimbles. In addition, the thimble shelf also includes a pull-out glass plate, with which you can protect the valuable pieces from dust and a possible fall out.

You have the option of placing the thimble shelf in a nice place or hanging it up. There are two hangers on the back for convenient wall mounting.

The thimble shelf is delivered empty (without contents).

It is fully assembled - ready for direct loading.

Attention! Not suitable for children under 36 months.

It has 5 tiers, each with a height of approx. 3.5 cm.

Specifications

Scan this QR code to view the product All details, up-to-date prices and availability