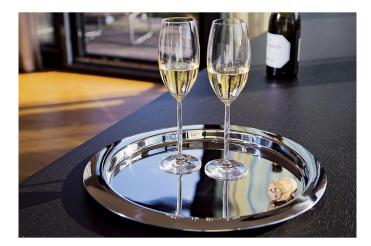

Item no.: 362400 Luna Tray

Item no.: 362400 shipping weight: 1.10 kg Manufacturer: Philippi Design

## Product Description

LUNA not only looks good as a tray, it is also light as a feather and conjures up great reflections thanks to the mirrored surface. Thanks to the raised rim, glasses & bowls are safe from any fall, while the different widths of the rim guarantee a secure grip in small and large hands. So nothing is stirred or shaken involuntarily. Caution! Not suitable for children under 36 months.

- Material: stainless steel, highly polished, Ø 39 cm
- Weight: 1,25 kg
- Length: 39 cm
  Width: 39 cm
  Height: 2 cm

Specifications

Scan this QR code to view the product All details, up-to-date prices and availability