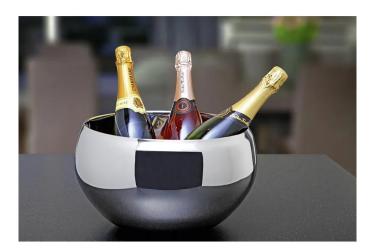

## Product Description

Even before the shiny champagne cooler NIZZA comes into contact with any form of ice cubes, it can already be described as cool. The voluminous, bulbous shape gets additional distinguished coolness from its double-walled nature for long-lasting low temperatures. From this point of view, the nights will be longer again when the ice bath gradually fills up with bottles of tangy drops.

Caution. Not suitable for children under 36 months.

- Material: stainless steel, highly polished, double-walled, Ø 30 cm
  Weight: 2,50 kg
- Length: 30 cm
  Width: 30 cm
  Height: 20 cm