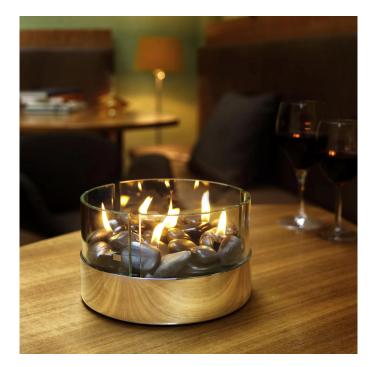

## **Burn table fireplace**

## Product Description

The table fireplace is perfect for romantic evenings in your own four walls. When the sun sets and a fresh breeze announces the night, it starts to get cosy. The vessel made of aluminium and glass is filled with fragrance-neutral lamp oil, which shines a softly shimmering fire over several wicks on the surface of the dark pebbles. Caution! Not suitable for children under 36 months.

- Material: steel, glass, river stones, only for lamp oil, Ø 20 x 13 cm
- Weight: 3,75 kg

- Length: 20 cmWidth: 20 cmHeight: 11 cm