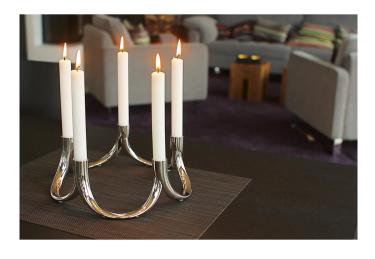

## BOW magnetic candle holder, 2 pcs.

## Product Description

"People are like angels with one wing - if they embrace, they can fly" says an old saying. The BOW candle holder picks up on this idea with two arches that can be extended arch by arch to form a circle full of candlelight thanks to invisible magnets. First two, then three, for Advent four, and finally a large family... Caution! Not suitable for children under 36 months.

- Material: nickel, highly polished, magnets
- Weight: 750 g
- Length: 17 cmWidth: 9 cm
- Height: 9 cm