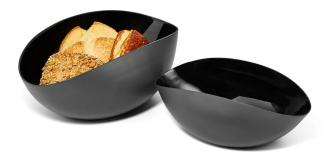

## Product Description

- PANE is an exceptional bowl that captivates through its simple form, with refinement in detail
- elegant organic shape available in 2 sizes
  ideal to keep bread warm

### Bread basket with a difference

Always in good shape: What looks like a silicone bowl that has been bent while being carried is actually made of aluminium and is therefore an eye-catcher at the breakfast table.

• Material: aluminium, lacquered, enamelled inside • Weight: 750 g

#### Dimensions:

- Length: 25 cm
  Width: 16 cm
  Height: 10 cm