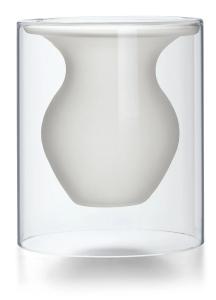

## Product Description

At first glance, ESMERALDA is one thing above all: amazing. A unique design object in which the actual vase floats in a glass container. This amazing effect is further enhanced by the contrast of clear and matt glass - a highlight for every blossom. ESMERALDA is handcrafted from two parts using the classic mouth-blowing technique.