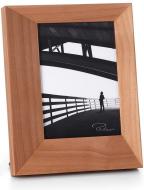

## Focus frame, 10 x 15 cm

## Product Description

Oops, one likes to look twice: The asymmetrical shape of the picture frame (in 10x15 and 13x18cm) by designer Veit Streitenberger alone magically attracts surprised glances, supported by the striking grain of the light brown alder wood. To hang up, to put down - and to sit down. Caution! Not suitable for children under 36 months.

- Material: solid alder wood
- Weight: 513 g
- Length: 22 cmWidth: 17 cmHeight: 3 cm