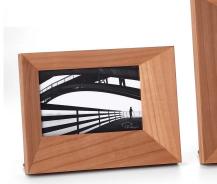

## Focus frame, 10 x 15 cm

## Product Description

Oops, one likes to look twice: The asymmetrical shape of the picture frame (in 10x15 and 13x18cm) by designer Veit Streitenberger alone magically attracts surprised glances, supported by the striking grain of the light brown alder wood. To hang up, to put down - and to sit down. Caution! Not suitable for children under 36 months.

- Material: solid alder wood
- Weight: 513 g
- Length: 22 cmWidth: 17 cmHeight: 3 cm