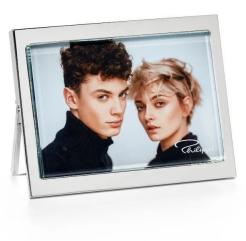

## LUXURY FOR THE DESK

On the coolness scale of 1 to 10, the frame is at least 12. The heavy, solid finish of a cast metal-nickel mix is highly polished and has a hinged metal stand on the back. Add to this a 12mm thick raised glass for unseen perspectives. So much shine for the desk in the office or home office.

Material: highly polished nickel plating, 12 mm thick glass
Weight: 1,10 kg

Dimensions:

- Length: 17 cm
  Width: 13 cm
- Height: 2 cm

Specifications

Scan this QR code to view the product All details, up-to-date prices and availability