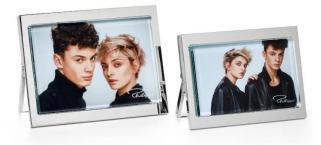

Item no.: 362519 Alba frame, 13 x 18 cm

## Product Description

On the coolness scale of 1 to 10, the frame is at least a 12. The heavy, solid finish of a cast metal-nickel mix is highly polished and has a hinged metal stand on the back. Add to this a 12mm thick raised glass for unseen perspectives. So much shine for the desk in the office or home office. With a family photo or as a reminder of a special moment, the ALBA frame makes a beautiful and high quality gentleman's gift. Caution. Not suitable for children under 36 months.

- Material: highly polished nickel plating, 12 mm thick glass
  Weight: 1,50 kg
- Length: 20 cm
  Width: 15 cm
  Height: 2 cm