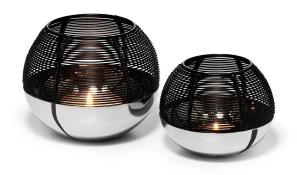

## **Luna Tea Light S**

## Product Description

When either tea lights or candles light up in LUNA, it is always a full moon and the night unfolds its magic. With this heavenly sight, it must never hide behind the moon. Caution. Not suitable for children under 36 months.

- Material: Base: highly polished nickel Hood: powder-coated steel wire
  Weight: 396 g
- Length: 10 cmWidth: 10 cmHeight: 9 cm