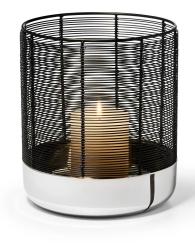

## **Luna Wind Light L**

## Product Description

When either tea lights or candles light up in LUNA, it is always a full moon and the night unfolds its magic. With this heavenly sight, it must never hide behind the moon. Caution. Not suitable for children under 36 months.

- Material: Base: highly polished nickel Hood: powder-coated steel wire
  Weight: 1,08 kg
- Length: 18 cmWidth: 18 cmHeight: 21 cm