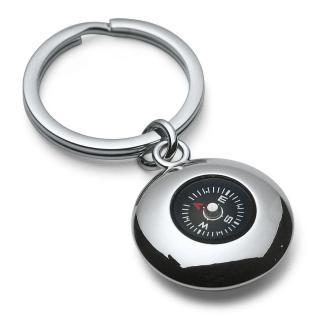

## **Pole Compass Key Ring**

## Product Description

With the POLE key ring, you will always stay on the right path. The compass needle points north. POLE is ideally suited for the urban jungle, but on extended hikes, a calibrated compass should be consulted. POLE sometimes gets its head turned by magnets or the batteries of car keys. Caution! Not suitable for children under 36 months.

- Material: polished palladium, Ø 3 cmWeight: 73 g

- Length: 8 cmWidth: 4 cmHeight: 1 cm