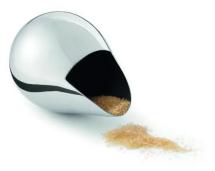

Item no.: 362588 Verso milk and sugar chute

Item no.: 362588 shipping weight: 0.10 kg Manufacturer: Philippi Design

## Product Description

The wonderfully unadorned design by Mario Taepper has won several awards and represents a rarely balanced measure of form and function. As soon as the cuddly, easy-grip bowl is tilted to the side, it releases precisely portioned milk, sugar or rock candy. Some people wear less style on their arm than the new owners of VERSO wear in their hand. Caution. Not suitable for children under 36 months.

Material: highly polished stainless steel
Weight: 217 g

- Length: 7 cm
  Width: 7 cm
- Height: 10 cm

Specifications

Scan this QR code to view the product All details, up-to-date prices and availability