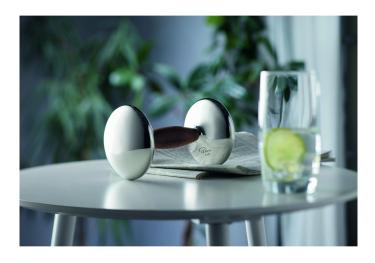

## Studio dumbbell, 2 kg

## Product Description

Casually lifting a quiet dumbbell on the side during a phone call with business clients succeeds in maximum style thanks to the 2kg gym gym equipment with oiled rosewood handles from sustainable, certified cultivation. The highly polished design by Jörg Langkop just screams for a highly visible shelf space in the office or study at home. Caution. Not suitable for children under 36 months.

- Material: polished stainless steel, rosewood handle
  Weight: 2,20 kg
- Length: 18 cmWidth: 10 cmHeight: 10 cm