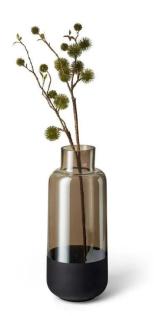

## 230002 - LINUS Vase - Size S

## Product Description

Floor vase for high demands

Grey-brown tinted glass with a subtle mirror finish and a matt black coating on the lower base, piled up to an incredible height of 45cm - don't worry, the integrated stowage factor comes free of charge.

- Perfect for long stemmed flowers
- bottom vases with a secure stand made of glass with a slight mirror effect
  available in 2 sizes
- Material: mirrored glass with nickel platingWeight: 1,39 kg

## Dimensions:

- Length: 14 cmWidth: 14 cmHeight: 37 cm
- Specifications

Scan this QR code to view the product

All details, up-to-date prices and availability