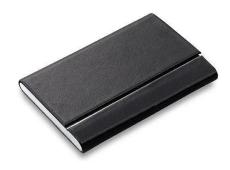

## **Slim Business Card Case**

## Product Description

Good contacts should be cultivated and the best ones are kept in SLIM! The feather-light business card case made of leather and stainless steel is not bulky, but flattens out to hold an exquisite selection of 10 to 15 business cards. You don't need more than that and SLIM's magnetic closure to become a socializer par excellence in no time at all! Caution. Not suitable for children under 36 months.

- Material: leather, stainless steel; 9.4 x 6.4 x 1 cm
- Weight: 89 g
- Length: 9 cmWidth: 6 cm
- Height: 1 cm