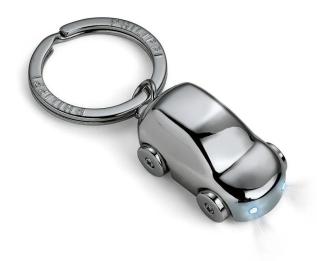

## CRUISER key ring, luminous, black

## Product Description

CRUISER key ring made of black polished nickel knows no rush hour and even traffic jams are absolutely unworldly to him. The little speedster always has the right of way and takes care of all kinds of keys. It is equipped with small LED lights as standard, which are activated at the touch of a button and bring a little light into the darkness even in the deepest night. We wish you a safe journey, little racer!

- Material: nickel black polished
- Weight: 115 g
  Length: 8 cm
  Width: 3 cm
- Height: 2 cm
- Specifications

Scan this QR code to view the product

All details, up-to-date prices and availability