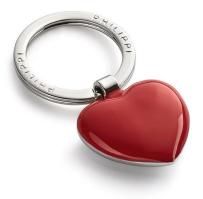

Item no.: 362723 Sweetheart Keychain

Item no.: 362723 shipping weight: 0.10 kg Manufacturer: Philippi Design

## Product Description

A heart always has two sides. Namely a good one. And one good one. The side lacquered in radiant red stands for love and nothing but pure love. In contrast, the highly polished reverse side of the SWEETHEART key ring virtually begs for an engraving whose message stands for love and nothing but pure love. This is the proof: you can twist it any way you like, there is so much heart in it.

Caution. Not suitable for children under 36 months.

- Material: nickel highly polished, lacquered, 6 (I) cm
  Weight: 100 g
- Length: 6 cm
  Width: 3 cm
  Height: 1 cm

Specifications

Scan this QR code to view the product All details, up-to-date prices and availability