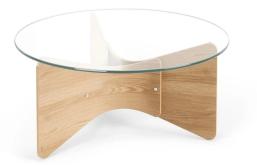

## Product Description

Experience sleek and sustainable furniture design with Umbra. This modern coffee table provides convenience and quality with its easy assembly and renewable wood construction — 80% of the wood comes from sustainable sources. The 10 mm tempered glass top features polished edges making it easier to clean while providing a clear view of the intricately crafted base. With a 200 lb. (91 kg) weight capacity and scratch-resistant feet, Madera Coffee Table is built to last. Measures 35.25 x 35.25 x 6.75" (89 x 89 x 17 cm). Because wood is a natural finish, every Madera Coffee Table may slightly differ in grain.

- Length: 33" (84 cm)
  Width: 33" (84 cm)
  Height: 14.85" (38 cm)
  Weight: 37.4 lb (16.96 kg)

Specifications

Scan this QR code to view the product All details, up-to-date prices and availability