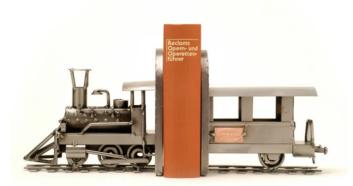

## Bookends "Train"

These beautiful bookends in form of a locomotive with a trailer bring order to every bookshelf. This locomotive is a highly detailed replica of a steam train from the age of industrialization in the United States.

The decorative metal sculptures by Hinz & Kunst are elaborately handcrafted with a passion for detail. Every figurine is unique. The sculptures are made from steel and copper, which is bent, cut, welded and brushed to create the desired effect. This extraordinary technique gives their figurines that distinct look.

- Measurements: 9,5 x 13,5 x 13 cm (per train)
  Weight: 1620 g