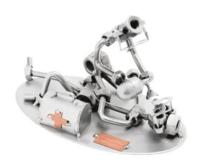

## 199 - Figure "First Aid"

## Product Description

Figure "First Aid"

This metal figure is the ideal gift for paramedics and ambulance men.

The decorative metal sculptures by Hinz & Kunst are elaborately handcrafted with a passion for detail. Every figure is unique. The sculptures are made from steel and copper, which is bent, cut, welded and brushed to create the desired effect. This extraordinary technique gives their figurines that distinct look.

Measurements: 18 x 10 x 11 cmWeight: 0.20 kg

Specifications

Scan this QR code to view the product

All details, up-to-date prices and availability