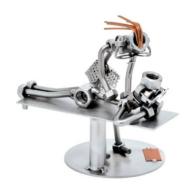

## 235 - Figure "Masseuse"

## Product Description

Figure "Masseuse'

This metal figure is a special gift for masseuses und physical therapists.

The decorative metal sculptures by Hinz & Kunst are elaborately handcrafted with a passion for detail. Every figure is unique. The sculptures are made from steel and copper, which is bent, cut, welded and brushed to create the desired effect. This extraordinary technique gives their figurines that distinct look.