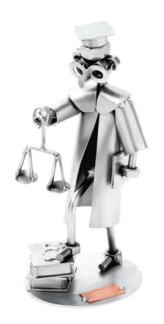

## 255 - Figure "Lawyer"

## Product Description

This metal figure is the ideal gift for lawyers, judges, notaries and law enforcement officers.

The decorative metal sculptures by Hinz & Kunst are elaborately handcrafted with a passion for detail. Every figure is unique. The sculptures are made from steel and copper, which is bent, cut, welded and brushed to create the desired effect. This extraordinary technique gives their figurines that distinct look.