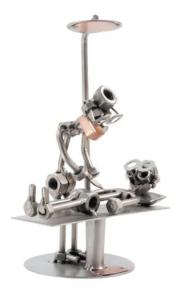

## Product Description

Figure "Surgeon"

This metal figure is the ideal gift for doctors and surgeons.

The decorative metal sculptures by Hinz & Kunst are elaborately handcrafted with a passion for detail. Every figure is unique. The sculptures are made from steel and copper, which is bent, cut, welded and brushed to create the desired effect. This extraordinary technique gives their figurines that distinct look.