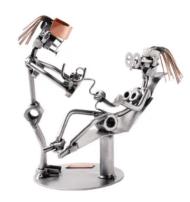

## 242 - Figure "Midwife"

## Product Description

This metal figure is the ideal gift for midwifes and obstetricians.

The decorative metal sculptures by Hinz & Kunst are elaborately handcrafted with a passion for detail. Every figure is unique. The sculptures are made from steel and copper, which is bent, cut, welded and brushed to create the desired effect. This extraordinary technique gives their figurines that distinct look.