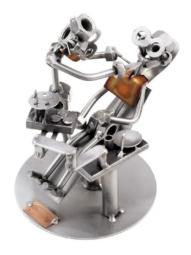

## 240 - Figure "Dentist"

36,<sup>75</sup> EUR

Item no.: 315984 shipping weight: 0.80 kg Manufacturer: Hinz & Kunst

## Product Description

Figure "Dentist"

This metal figure is the ideal gift for dentists and dental assistants.

The decorative metal sculptures by Hinz & Kunst are elaborately handcrafted with a passion for detail. Every figure is unique. The sculptures are made from steel and copper, which is bent, cut, welded and brushed to create the desired effect. This extraordinary technique gives their figurines that distinct look.