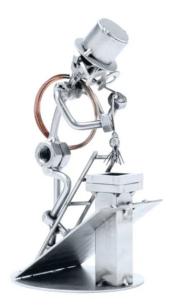

Item no.: 315986 272 - Figure "Chimney Sweep with Chimney"

Item no.: 315986 shipping weight: 0.30 kg Manufacturer: Hinz & Kunst

## Product Description

Figure "Chimney Sweep with Chimney"

This metal figure is the ideal gift for chimney sweeps.

The decorative metal sculptures by Hinz & Kunst are elaborately handcrafted with a passion for detail. Every figure is unique. The sculptures are made from steel and copper, which is bent, cut, welded and brushed to create the desired effect. This extraordinary technique gives their figurines that distinct look.