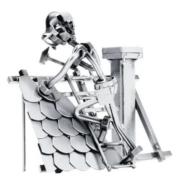

Item no.: 315988 443 - Figure "Roof Tiler"

Item no.: 315988 shipping weight: 0.70 kg Manufacturer: Hinz & Kunst

## Figure "Roof Tiler"

This metal figure is the ideal gift for roof tilers.

The decorative metal sculptures by Hinz & Kunst are elaborately handcrafted with a passion for detail. Every figure is unique. The sculptures are made from steel and copper, which is bent, cut, welded and brushed to create the desired effect. This extraordinary technique gives their figurines that distinct look.

Measurements: 18 x 10 x 17 cm
Weight: 0.67 kg