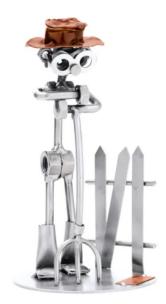

## 288 - Figure "Farmer"

## Product Description

This metal figure is the ideal gift for agriculturalists, farmers and gardeners.

The decorative metal sculptures by Hinz & Kunst are elaborately handcrafted with a passion for detail. Every figure is unique. The sculptures are made from steel and copper, which is bent, cut, welded and brushed to create the desired effect. This extraordinary technique gives their figurines that distinct look.