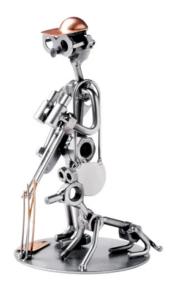

## 351US - Figure "Hunter with Cap and Dog"

## Product Description

Figure "Hunter with Cap and Dog"

This metal figure is the ideal gift for hunters and huntsmen.

The decorative metal sculptures by Hinz & Kunst are elaborately handcrafted with a passion for detail. Every figure is unique. The sculptures are made from steel and copper, which is bent, cut, welded and brushed to create the desired effect. This extraordinary technique gives their figurines that distinct look.