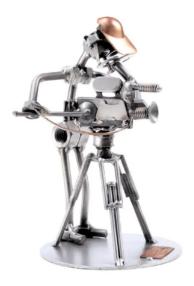

Item no.: 316002 268 - Figure "Cameraman"

Item no.: 316002 shipping weight: 0.50 kg Manufacturer: Hinz & Kunst

## Product Description

Figure "Cameraman"

This metal figure is a special gift for camera operators and cinematographers.

The decorative metal sculptures by Hinz & Kunst are elaborately handcrafted with a passion for detail. Every figure is unique. The sculptures are made from steel and copper, which is bent, cut, welded and brushed to create the desired effect. This extraordinary technique gives their figurines that distinct look.