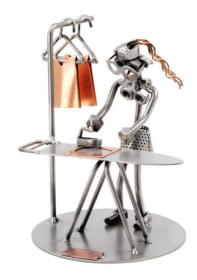

## 311 - Figure "Ironing"

Item no.: 316006 shipping weight: 0.60 kg Manufacturer: Hinz & Kunst

## Product Description

The decorative metal sculptures by Hinz & Kunst are elaborately handcrafted with a passion for detail. Every figure is unique. The sculptures are made from steel and copper, which is bent, cut, welded and brushed to create the desired effect. This extraordinary technique gives their figurines that distinct look.