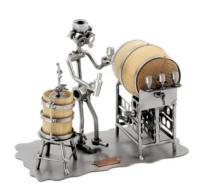

## 444 - Figure "Winemaker"

## Product Description

Figure "Winemaker"

This metal figure is a special gift for viniculturists and wine enthusiasts.

The decorative metal sculptures by Hinz & Kunst are elaborately handcrafted with a passion for detail. Every figure is unique. The sculptures are made from steel and copper, which is bent, cut, welded and brushed to create the desired effect. This extraordinary technique gives their figurines that distinct look.