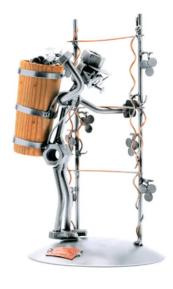

## 458 - Figure "Grape Harvest"

## Product Description

Figure "Grape Harvest"

This metal figure is a special gift for viniculturists, vintners and wine connoisseurs.

The decorative metal sculptures by Hinz & Kunst are elaborately handcrafted with a passion for detail. Every figure is unique. The sculptures are made from steel and copper, which is bent, cut, welded and brushed to create the desired effect. This extraordinary technique gives their figurines that distinct look.