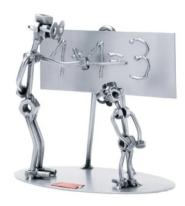

## 300 - Figure "Male Teacher"

## Product Description

Figure "Male Teacher"

This metal figure is a special gift for teachers.

The decorative metal sculptures by Hinz & Kunst are elaborately handcrafted with a passion for detail. Every figure is unique. The sculptures are made from steel and copper, which is bent, cut, welded and brushed to create the desired effect. This extraordinary technique gives their figurines that distinct look.