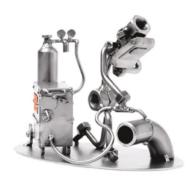

## 193 - Figure "Welder"

## Product Description

Figure "Welder"

This metal figure is a special gift for welders.

The decorative metal sculptures by Hinz & Kunst are elaborately handcrafted with a passion for detail. Every figure is unique. The sculptures are made from steel and copper, which is bent, cut, welded and brushed to create the desired effect. This extraordinary technique gives their figurines that distinct look.