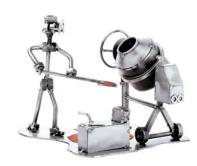

## 229 - Figure "Home-Builder"

## Product Description

Figure "Home-Builder"

This metal figure is a special gift for construction workers and masons.

The decorative metal sculptures by Hinz & Kunst are elaborately handcrafted with a passion for detail. Every figure is unique. The sculptures are made from steel and copper, which is bent, cut, welded and brushed to create the desired effect. This extraordinary technique gives their figurines that distinct look.